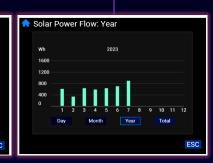

#### ENERGY GRAPH

Solar energy generation graphs are available based on daily, monthly, yearly, and total data and they can be checked easily on LCD.

MPH Hybrid WP-T Series