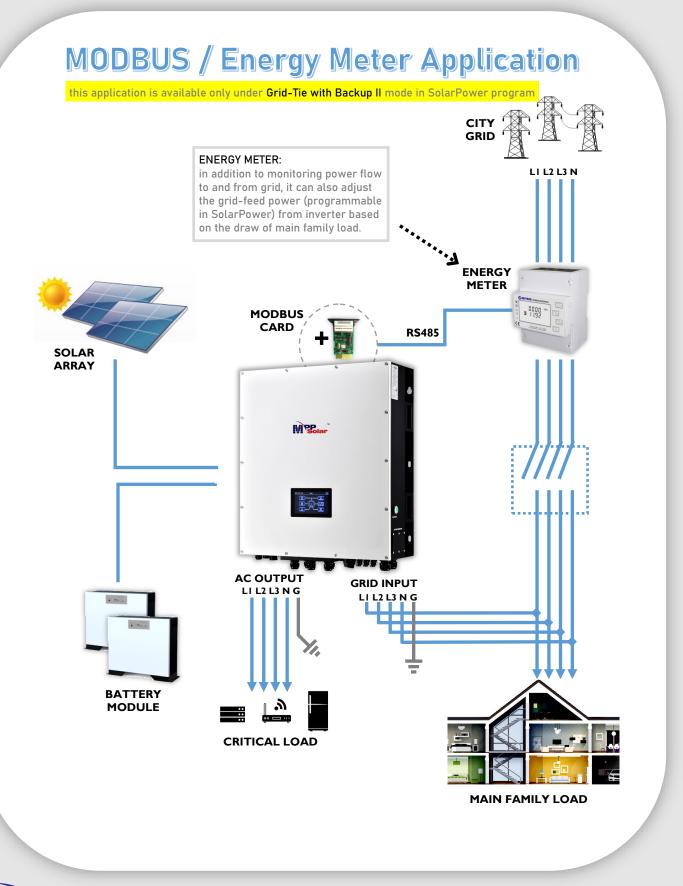

ht hand setting icon to access these 6 key settings group to directly program inverter and have it work the way you want.

| î | System Operation Mode Setting |              |
|---|-------------------------------|--------------|
|   | Full-grid                     | TOU          |
|   | Self use                      | Backup First |
|   | Generator Mode                |              |
|   |                               |              |
|   |                               |              |



#### **OPERATION MODE**

These settings determines inverter output priority, charging priority, as well as battery charging and discharging timers.

#### ENERGY GRAPH

Solar energy generation graphs are available based on daily, monthly, yearly, and total data and they can be checked easily on LCD.













MPH Hybrid WP-T Series



# I.SOLAR APP



# MPH 15K WP-T

#### **Rated Power** Continuous Output 15,000W Parallel-Ready Yes, up to 6 units **PV Input Rating** Max PV Input Power 22,500W Max PV Input Voltage 1,000V Start-up / Initial Feeding Voltage 320 / 350 Vdc 350 - 950 Vdc PV MPPT Range Max PV Input Current 26A each MPPT Tracker (PV Input) 2 Max DC/AC Conversion Efficiency 91% AC Input Start-up / Auto Restart Voltage 120 - 140Vac / 180Vac Input Voltage Range 170 - 290Vac Nominal Frequency 50 / 60 Hz Max AC Input Current 40A AC Output Nominal AC Output Voltage 230V (P-N) / 3P 400V (P-P) **Output Voltage Range** 184 - 265Vac per phase **Output Frequency** 50 / 60Hz, auto-sensing **Output Waveform** Pure Sine Wave Max Output Power (grid relay ON)\* 24KW Max Output Power (battery