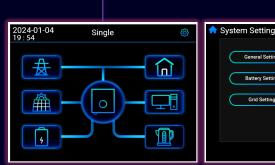

#### MAIN SCREEN

LCD is touchscreen and displays unit as "single" or "parallel (Host or Slave)". It also includes 6 key data menus that users can quickly access to monitor inverter.

### SYSTEM SETTING

System Operation Mode

1916 910

Press the top right hand setting icon to access these 6 key settings group to directly program inverter and have it work the way you want.

| î | System Operation Mode Setting |              |
|---|-------------------------------|--------------|
|   | Full-grid                     | TOU          |
|   | Self use                      | Backup First |
|   | Generator Mode                |              |
|   |                               |              |
|   |                               |              |

#### **OPERATION MODE**

These settings determines inverter output priority, charging priority, as well as battery charging and discharging timers.