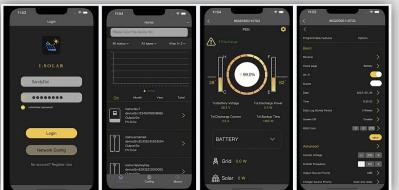

#### MAIN SCREEN

LCD is touchscreen and displays unit as "single" or "parallel (Host or Slave)". It also includes 6 key data menus that users can quickly access to monitor inverter.

### SYSTEM SETTING

System Operation Mode

1916 910

Press the top right hand setting icon to access these 6 key settings group to directly program inverter and have it work the way you want.

| î | System Operation Mode Setting |              |
|---|-------------------------------|--------------|
|   | Full-grid                     | TOU          |
|   | Self use                      | Backup First |
|   | Generator Mode                |              |
|   |                               |              |
|   |                               |              |

#### **OPERATION MODE**

These settings determines inverter output priority, charging priority, as well as battery charging and discharging timers.

#### ENERGY GRAPH

Solar energy generation graphs are available based on daily, monthly, yearly, and total data and they can be checked easily on LCD.

MPH Hybrid WP-T Series

# I.SOLAR APP